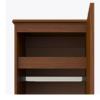

#### Other Wardrobe Styles

Lancaster wardrobes include a number of Single and Double styles.