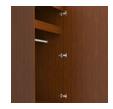

#### **Clothes Rod**

Are constructed with both Standard clothing rod may be attached at ADA height of 48" from