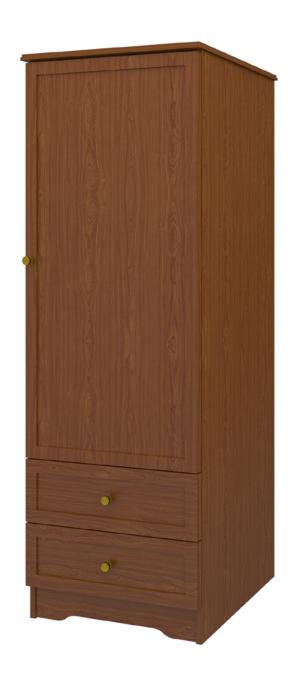

### Single Wardrobe 2 Drawers, 1 Door

The Lancaster Collection offers unobtrusive refinement and skilled craftsmanship to form the perfect balance between function and beauty. Rich OG detailing on the tops and recessed insert panels set into chamfered frames on doors and drawers. Collection available with or without contrasting edges as well as custom color combinations. The product is required to be wall mounted for safety. Using the kit provided, please follow provided instructions exactly.

Model: LAWR21R 25W 23.75D 71H