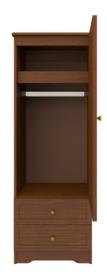

#### Drawers

dowel and mechanical fasteners for additional strength. 100lb static and the floor. dynamic load Euro Drawer Slides allow for easy opening and closing.

#### **Clothes Rod**

Are constructed with both Standard clothing rod may be attached at ADA height of 48" from